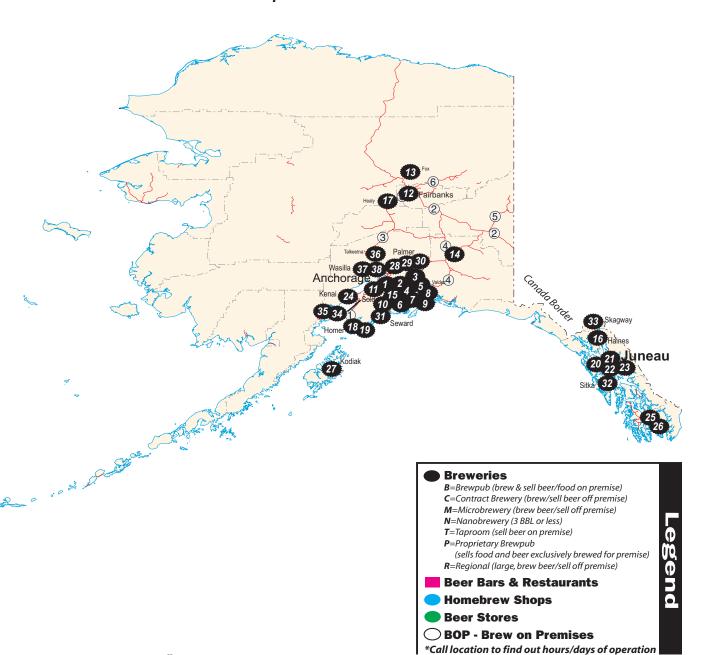

#### Last Updated on 2/8/19

www.goodbeermaps.com 1-800-474-7291

Anchorage

Anchorage

### Alaska

1. 49th State Brewing B

| <ol><li>Anchorage Brewing M/T</li></ol>        | Anchorage |
|------------------------------------------------|-----------|
| <ol><li>Broken Tooth Brewery M</li></ol>       | Anchorage |
| <ol><li>Cynosure Brewing M/T</li></ol>         | Anchorage |
| <ol><li>Glacier Brewhouse B</li></ol>          | Anchorage |
| <ol><li>King Street Brewing B</li></ol>        | Anchorage |
| <ol><li>Midnight Sun Brewing B</li></ol>       | Anchorage |
| <ol><li>Resolution Brewing M/T</li></ol>       | Anchorage |
| <ol><li>Turnagain Brewing M/T</li></ol>        | Anchorage |
| <ol><li>Cooper Landing Brewing N Coo</li></ol> |           |
| <ol> <li>Odd Man Rush Brewing M/T</li> </ol>   |           |
| <ol><li>Hoo Doo Brewing M/T</li></ol>          | Fairbank  |
| <ol><li>Silver Gulch Brewing B</li></ol>       | For       |
| <ol><li>Gakona Brewing M</li></ol>             | Gakon     |
| <ol><li>Girdwood Brewing M/T</li></ol>         | Girdwood  |
| <ol><li>Haines Brewing M/T</li></ol>           | Haine     |
| <ol><li>49th State Brewing B</li></ol>         | Heal      |
| 18. Homer Brewing <b>M/T</b>                   | Home      |
| <ol> <li>Grace Ridge Brewing N/T</li> </ol>    | Home      |
| 20. Icy Straits Brewing <b>B</b>               | Hoonal    |
| 21. Alaskan Brewing <b>M/T</b>                 | Juneau    |
| 22. Barnaby Brewing <b>N/T</b>                 | Juneau    |
| 23. Devil's Club Brewing <b>B</b>              | Juneau    |
| 24. Kassik's Brewery <b>M/T</b>                | Kena      |
| 25. Baleen Brewing <b>B</b>                    | Ketchika  |
| 26. Bawden Street Brewing <b>M/T</b>           | Ketchika  |
| 27. Kodiak Island Brewery <b>M/T</b>           | Kodial    |
| 28. Arkose Brewing <b>M/T</b>                  | Palme     |
| 29. Bleeding Heart Brewing <b>N/T</b>          |           |
| 30. Matanuska Brewing <b>B</b>                 | Palme     |
| 31. Seward Brewing <b>B</b>                    | Seware    |
| 32. Baranof Island Brewing <b>M/T</b>          | Sitk      |
| 33. Skagway Brewing <b>B</b>                   | Skagwa    |
| 34. Kenai River Brewing <b>M/T</b>             | Soldotn   |
| 35. St. Elias Brewing <b>B</b>                 | Soldotn   |
| 36. Denali Brewing <b>M/T</b>                  | Talkeetn  |
| 37. Bearpaw River Brewing <b>M/T</b>           |           |
| 38. Last Frontier Brewing B                    | Wasill    |
| •                                              |           |

#### **B**=Brewpub (brew & sell beer/food on premise) **C**=Contract Brewery (brew/sell beer off premise) **M**=Microbrewery (brew beer/sell off premise) **N**=Nanobrewery (3 BBL or less) **T**=Taproom (sell beer on premise) **P**=Proprietary Brewpub (sells food and beer exclusively brewed for premise) **R**=Regional (large, brew beer/sell off premise) Beer Bars & Restaurants Homebrew Shops Beer Stores

**○ BOP - Brew on Premises** 

Breweries

\*Call location to find out hours/days of operation