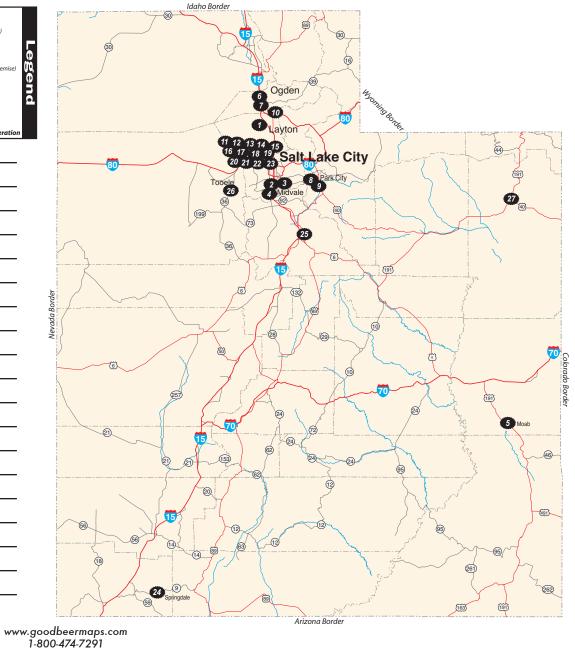

## 1. Rooster's Brewing B Layton 2. 2 Row Brewing N Midvale 3. Bohemian Brewery & Grill B/M Midvale 4. Hopper Grill B Midvale 5. Moab Brewery B Moab 6. Rooster's 25th St B Ogden 7. Talisman Brewing M Ogden 8. Park City Brewery M Park City

8. Park City Brewery M 9. Wasatch Brew Pub B Park City 10. RubyRiver SteakHouse **B** Riverdale 11. Avenues Proper Rest. & Publick House BSLC 12. Desert Edge Brewery **B** Salt Lake City 13. Epic Brewing **M** Salt Lake City 14. Fisher Brewing **M** Salt Lake City 15. Red Rock Brewing **B** Salt Lake City 16. The Annex **B** Salt Lake City 17. Proper Brewing **B** Salt Lake City 18. RoĤa Brewing Project M/T Salt Lake City 19. Shades of Pale Brewing M Salt Lake City 20. Squatters Pub B Salt Lake City 21. Uinta Brewing **B/M** Salt Lake City 22. Utah Brewers **M** Salt Lake City 23. Wasatch Brewpub B Salt Lake City 24. Zion Canyon Brewing B Springdale 25.Strap Tank Brewery B Springville 26. Bonneville Brewery **B** Tooele 27. Vernal Brewing **B** Vernal